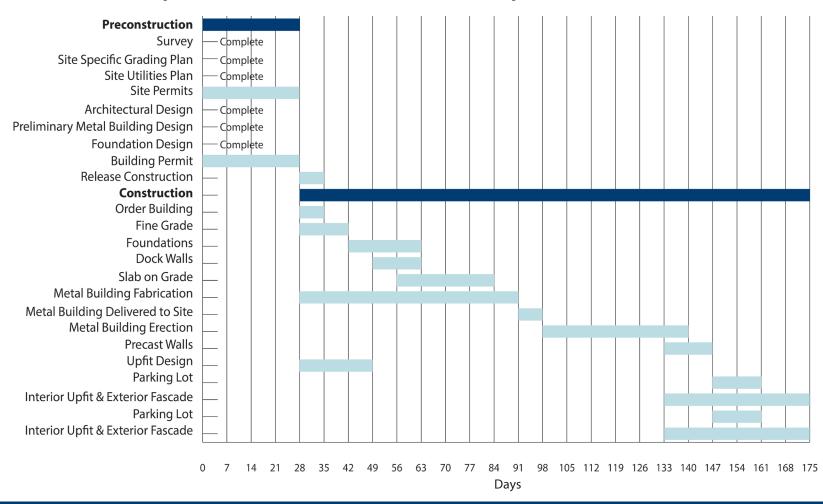

# Six-Month Development Schedule - 105,000 SF Fast Track Option

MONTGOMERY COUNTY, VIRGINIA | DEPARTMENT OF ECONOMIC DEVELOPMENT

Toll Free: (866) 270-9185 | 755 Roanoke St, Suite 2H | Christiansburg, VA. 24073 Website: YesMontgomeryVA.org | Facebook and Twitter @ YesMontgomeryVA