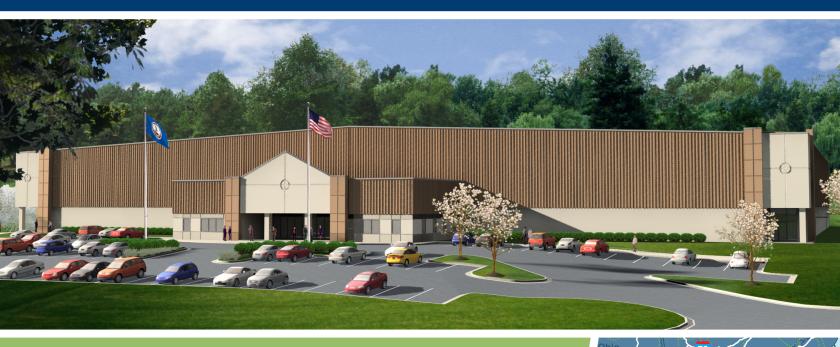

# 105,000 SF to 315,000 SF Build-to-Suite Facility Along Interstate 81 in Virginia

## **PROPERTY HIGHLIGHTS:**

- Facilities Corporation of America, the developer, has build-to-suite for lease or purchase options ranging from 105,000 SF to 315,000 SF
- Fast Track Option: Civil and architectural plans for a 105,000 SF building, expandable to 205,000 SF, are complete. Facility can be constructed within 6 months of executing a construction contract (see reverse side).
- Falling Branch Corporate Park has direct access to I-81 a major East Coast trucking route, via Exit 118A and is within 30 miles of I-81/I-77 Interchange
- Virginia Tech, a top 50 research university, is located within five miles
- Building will have excellent visibility from I-81 (40,000+ vehicles per day)