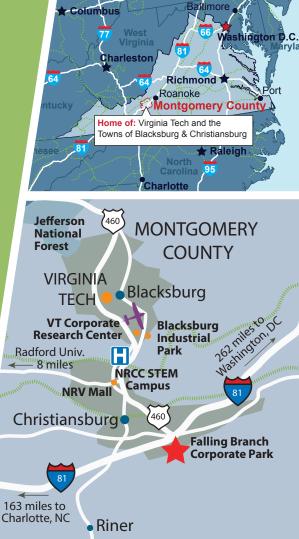

## **PROPERTY HIGHLIGHTS:**

- Facilities Corporation of America, the developer, has build-to-suite for lease or purchase options ranging from 105,000 SF to 315,000 SF
- Fast Track Option: Civil and architectural plans for a 105,000 SF building, expandable to 205,000 SF, are complete. Facility can be constructed within 6 months of executing a construction contract (see reverse side).
- Falling Branch Corporate Park has direct access to I-81 a major East Coast trucking route, via Exit 118A and is within 30 miles of I-81/I-77 Interchange
- Virginia Tech, a top 50 research university, is located within five miles
- Building will have excellent visibility from I-81 (40,000+ vehicles per day)