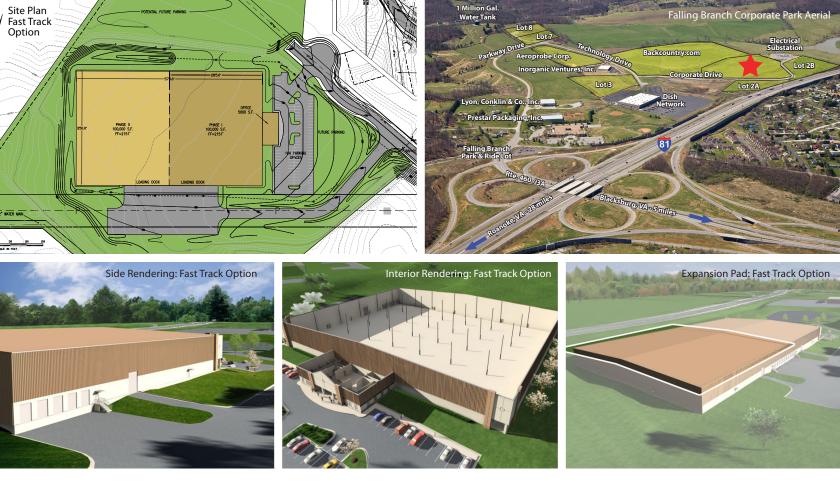

## **PROPERTY HIGHLIGHTS:**

- Facilities Corporation of America, the developer, has build-to-suite for lease or purchase options ranging from 105,000 SF to 315,000 SF
- Fast Track Option: Civil and architectural plans for a 105,000 SF building, expandable to 205,000 SF, are complete. Facility can be constructed within 6 months of executing a construction contract (see reverse side).
- Falling Branch Corporate Park has direct access to I-81 a major East Coast trucking route, via Exit 118A and is within 30 miles of I-81/I-77 Interchange
- Virginia Tech, a top 50 research university, is located within five miles
- Building will have excellent visibility from I-81 (40,000+ vehicles per day)

#### **FAST TRACK BUILDING SPECS:**

- Building Size: 105,000 SF
- Expansion Pad: 100,000 SF
- Dimensions: 350' x 285'
- Walls: 12' Precast Panels on
  Pre-Engineered Metal Building
- Floors 6" Reinforced Concrete
- Roof: 24 Gauge Standing Seam
- Ceiling: 24' clear, exposed Steel with 4" Insulation
- Bay Size: 50' x 50'
- Dock Doors: Five 8' x 10'
- Overhead Door: One 12' x 16'

#### SITE SPECIFICATIONS:

- Lot 2/2A 20.7 Acres (Graded Pads)
- Zoning I-2, General Industrial

#### **PARK INFRASTRUCTURE:**

- Electric: Redundant 138 Kv Transmission Line with Substation (20 MVA Expandable to 100 MW)
- Water: 12" water line with 1 million gallon water tank (500,000 GPD)
- Waste Water: 12" line (1.2 M GPD)
- Natural Gas: Energy, 4" line
- Broadband: Redundant Fiber